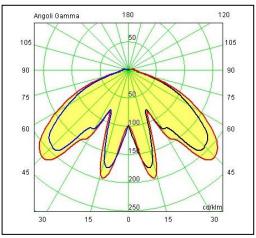

## Technical data sheet

All right reserved Landa illuminotecnica S.p.A. will reserve to change the specific note without any written notice.



## **Morphis**

Article 179L24N.01

Product type: Wall Light

Body material

Die-casting aluminium EN47100, prior the painting process, washed with stones. Painting made by polyester powder coating with high resistant against oxidation.

Polycarbonate diffuser in transparent finish and silicon gasket.

Dimmable: NO (available on request)

Screws in A2 stainless steel

Transformer Included - LED Citizen included

IK08 IP65 850°C LED 24W 4000°K 2560LM RA85