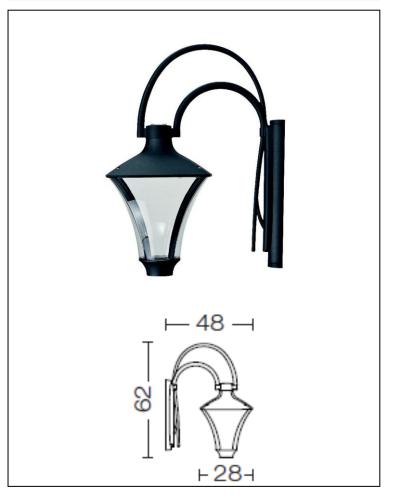

## **Morphis**

Article 179L24N.01

Product type: Wall Light

Body material

Die-casting aluminium EN47100, prior the painting process, washed with stones. Painting made by polyester powder coating with high resistant against oxidation.

Polycarbonate diffuser in transparent finish and silicon gasket.

Dimmable: NO (available on request)

Screws in A2 stainless steel

Transformer Included - LED Citizen included

IK08 IP65 850°C LED 24W 4000°K 2560LM RA85